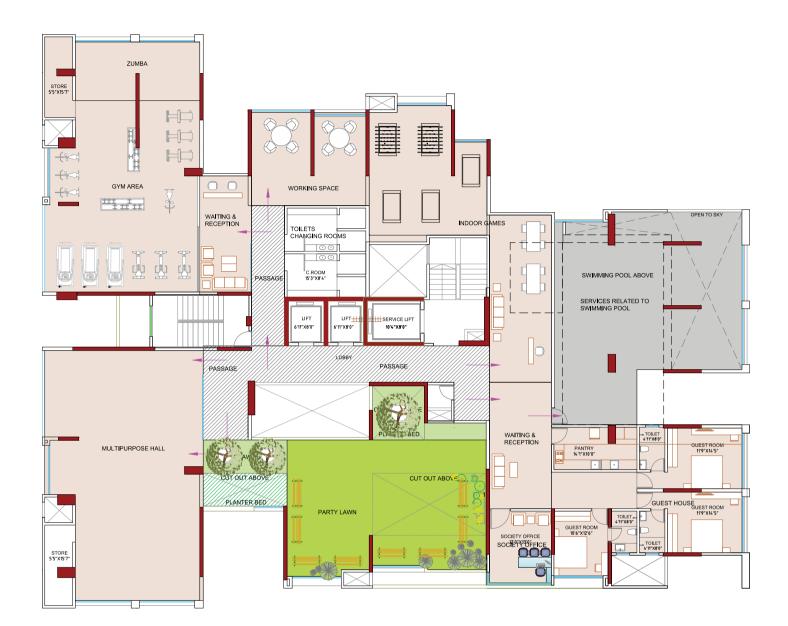

## AMENITIES WITH A PANORAMIC VIEW

- Spacious Multi-Purpose Hall With Party Area
- Interesting Indoor & Outdoor Sports Zone
- Collaborative Work Space
- Society Office On The Top Floor
- First In Segment 25-Passenger Service Lift
- Double Height Designer Entrance Lobby With Waiting Area
- Relaxing Yoga & Meditation Space
- Aesthetic Glass Façade Elevations
- State-of-the-art Gymnasium & Zumba With Air Conditioning
- Luxurious Guest Suites With Waiting & Pantry Area For Your Close Ones
- 3-Side Open Building Structure For Ventilation