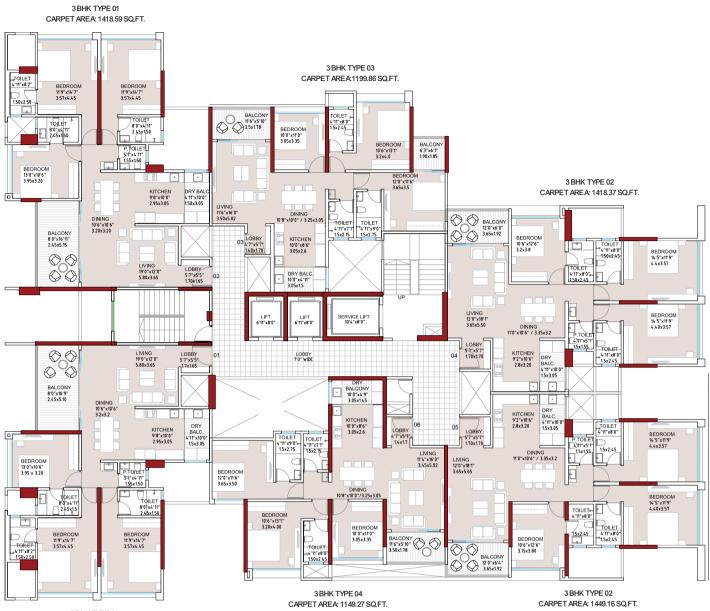

3 BHK TYPE 01 CARPET AREA: 1418.59 SQ.FT.

**TYPICAL FLOOR PLAN** 

| RESIDENTIAL CARPET AREA [AS PER RERA] |              |          |                |                                 |                              |                      |                      |
|---------------------------------------|--------------|----------|----------------|---------------------------------|------------------------------|----------------------|----------------------|
| FLOOR                                 | FLAT TYPE    | FLAT NO. | CARPET<br>AREA | OPEN/DRY BALCONY<br>CARPET AREA | ENCLS.BALCONY<br>CARPET AREA | TOTAL<br>CARPET AREA | TOTAL<br>CARPET AREA |
| TYPICAL<br>FLOOR<br>PLAN              |              |          | SQ.MT.         | SQ.MT.                          | SQ.MT.                       | SQ.MT.               | SQ.MT.               |
|                                       | 3BHK TYPE 01 | 01       | 104.31         | 17.56                           | 9.92                         | 131.79               | 1418.59              |
|                                       | 3BHK TYPE 01 | 02       | 107.98         | 17.55                           | 6.24                         | 131.77               | 1418.37              |
|                                       | ЗВНК ТҮРЕ 02 | 04       | 107.52         | 11.58                           | 6.24                         | 125.34               | 1349.16              |
|                                       | ЗВНК ТҮРЕ 02 | 05       | 104.95         | 11.58                           | 8.82                         | 125.35               | 1349.27              |
|                                       | ЗВНК ТҮРЕ ОЗ | 03       | 97.16          | 14.31                           | 0                            | 111.47               | 1199.86              |
|                                       | ЗВНК ТҮРЕ 04 | 06       | 92.85          | 10.56                           | 3.36                         | 106.77               | 1149.27              |