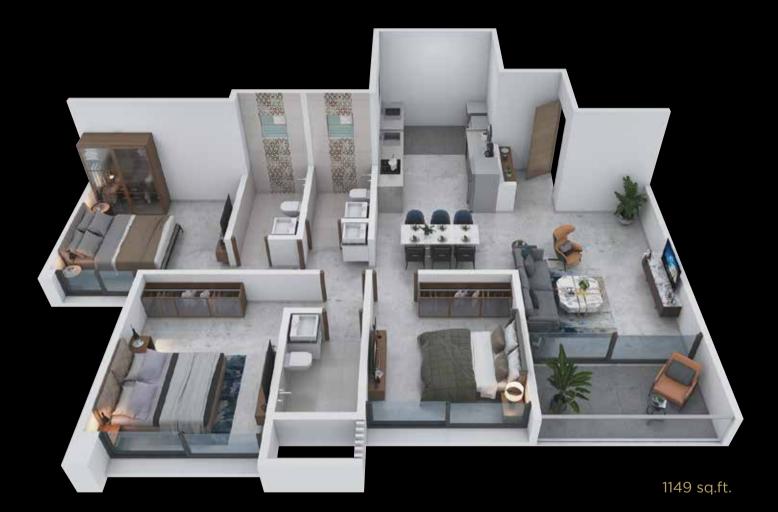

3D FLOOR PLAN

1419 sq.ft.

3 BHK TYPE 01 CARPET AREA: 1418.59 SQ.FT.

**TYPICAL FLOOR PLAN** 

| RESIDENTIAL CARPET AREA [AS PER RERA] |              |          |                |                                 |                              |                      |                      |
|---------------------------------------|--------------|----------|----------------|---------------------------------|------------------------------|----------------------|----------------------|
| FLOOR                                 | FLAT TYPE    | FLAT NO. | CARPET<br>AREA | OPEN/DRY BALCONY<br>CARPET AREA | ENCLS.BALCONY<br>CARPET AREA | TOTAL<br>CARPET AREA | TOTAL<br>CARPET AREA |
| TYPICAL<br>FLOOR<br>PLAN              |              |          | SQ.MT.         | SQ.MT.                          | SQ.MT.                       | SQ.MT.               | SQ.MT.               |
|                                       | 3BHK TYPE 01 | 01       | 104.31         | 17.56                           | 9.92                         | 131.79               | 1418.59              |
|                                       | 3BHK TYPE 01 | 02       | 107.98         | 17.55                           | 6.24                         | 131.77               | 1418.37              |
|                                       | ЗВНК ТҮРЕ 02 | 04       | 107.52         | 11.58                           | 6.24                         | 125.34               | 1349.16              |
|                                       | ЗВНК ТҮРЕ 02 | 05       | 104.95         | 11.58                           | 8.82                         | 125.35               | 1349.27              |
|                                       | ЗВНК ТҮРЕ ОЗ | 03       | 97.16          | 14.31                           | 0                            | 111.47               | 1199.86              |
|                                       | ЗВНК ТҮРЕ 04 | 06       | 92.85          | 10.56                           | 3.36                         | 106.77               | 1149.27              |