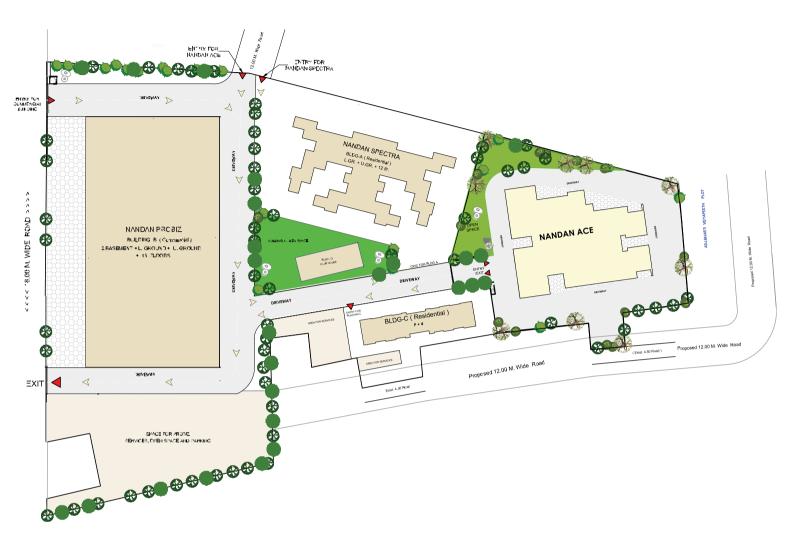

|
|                                       | ЗВНК ТҮРЕ 02 | 04       | 107.52         | 11.58                           | 6.24                         | 125.34               | 1349.16              |
|                                       | ЗВНК ТҮРЕ 02 | 05       | 104.95         | 11.58                           | 8.82                         | 125.35               | 1349.27              |
|                                       | ЗВНК ТҮРЕ ОЗ | 03       | 97.16          | 14.31                           | 0                            | 111.47               | 1199.86              |
|                                       | ЗВНК ТҮРЕ 04 | 06       | 92.85          | 10.56                           | 3.36                         | 106.77               | 1149.27              |















# SOAK IN EVERY INCH OF PERFECTION

Your win as an Ace defines your value and importance at Nandan Ace, making you live proudly in your own perfect home.

A Project By



### ABHIJIT - 985 009 6777

**Corporate Office** - Amar Business Park, Office No. 406/407, Baner Road, Opposite Sadanand Estate, Pune - 411 045, Ph. - 020 6719 9777

**Sales Office Address** - Nandan Sales Office, Off Balewadi High Street Road, Opposite Nandan Prospera Gold, Balewadi, Pune - 411 045

#### CREDITS

Architect - A B Architects Liasoning Architect - M. B. Chaudhari & Associates Structural Design - G. A. Bhilare Consultants Pvt. Ltd.

Disclaimer: This brochure is purely conceptual. The pictures, images are for representative purpose only. The areas, prices, elevation & visuals are proposed and indicati