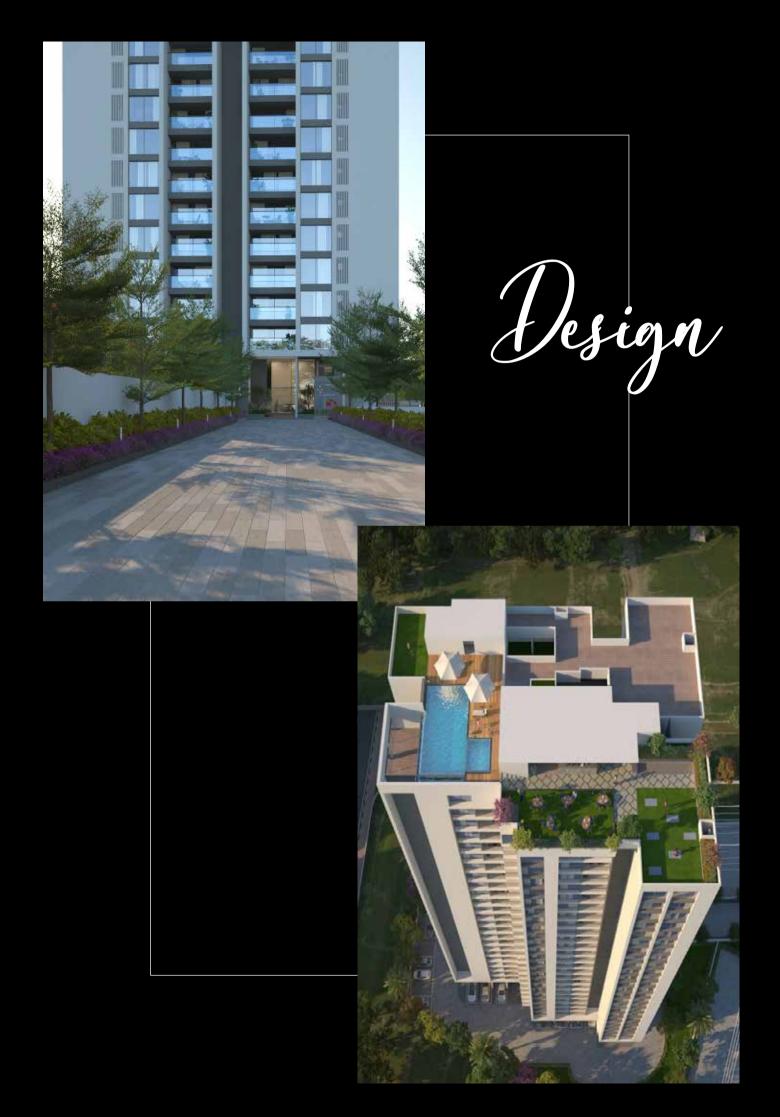

## AMENITIES WITH A PANORAMIC VIEW

- Spacious Multi-Purpose Hall With Party Area
- Interesting Indoor & Outdoor Sports Zone
- Collaborative Work Space
- Society Office On The Top Floor
- First In Segment 25-Passenger Service Lift
- Double Height Designer Entrance Lobby With Waiting Area
- Relaxing Yoga & Meditation Space
- Aesthetic Glass Façade Elevations
- State-of-the-art Gymnasium & Zumba With Air Conditioning
- Luxurious Guest Suites With Waiting & Pantry Area For Your Close Ones
- 3-Side Open Building Structure For Ventilation