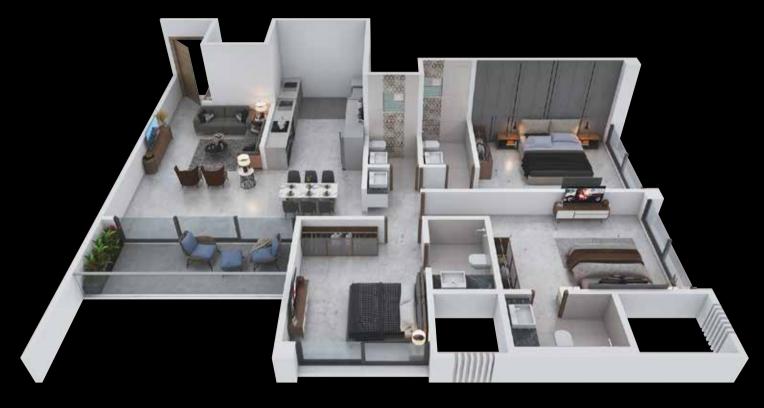

3 BHK TYPE 01 CARPET AREA: 1418.59 SQ.FT.

**TYPICAL FLOOR PLAN** 

| RESIDENTIAL CARPET AREA [AS PER RERA] |              |          |                |                                 |                              |                      |                      |
|---------------------------------------|--------------|----------|----------------|---------------------------------|------------------------------|----------------------|----------------------|
| FLOOR                                 | FLAT TYPE    | FLAT NO. | CARPET<br>AREA | OPEN/DRY BALCONY<br>CARPET AREA | ENCLS.BALCONY<br>CARPET AREA | TOTAL<br>CARPET AREA | TOTAL<br>CARPET AREA |
| TYPICAL<br>FLOOR<br>PLAN              |              |          | SQ.MT.         | SQ.MT.                          | SQ.MT.                       | SQ.MT.               | SQ.MT.               |
|                                       | 3BHK TYPE 01 | 01       | 104.31         | 17.56                           | 9.92                         | 131.79               | 1418.59              |
|                                       | 3BHK TYPE 01 | 02       | 107.98         | 17.55                           | 6.24                         | 131.77               | 1418.37              |
|                                       | ЗВНК ТҮРЕ 02 | 04       | 107.52         | 11.58                           | 6.24                         | 125.34               | 1349.16              |
|                                       | ЗВНК ТҮРЕ 02 | 05       | 104.95         | 11.58                           | 8.82                         | 125.35               | 1349.27              |
|                                       | ЗВНК ТҮРЕ ОЗ | 03       | 97.16          | 14.31                           | 0                            | 111.47               | 1199.86              |
|                                       | ЗВНК ТҮРЕ 04 | 06       | 92.85          | 10.56                           | 3.36                         | 106.77               | 1149.27              |