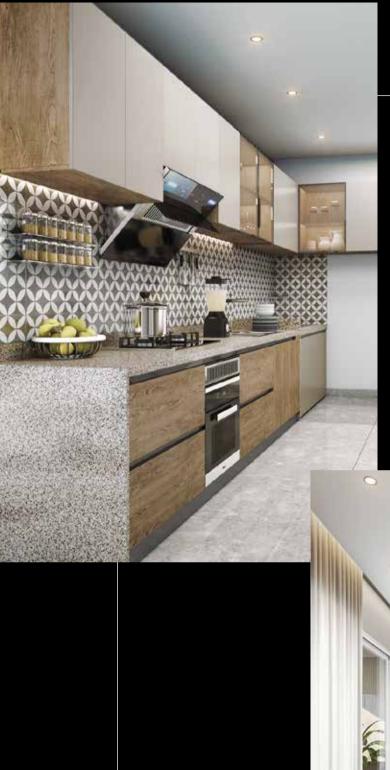

#### Kitchen

- Granite Kitchen Platform With Stainless Steel Sink
- Modular Kitchen Cabinets With Chimney & Hob
- Water Purifier
- Glazed Ceramic Dado Tiles
- Dry Balcony With Platform & Sink
- Provision For Washing Machine & Dishwasher